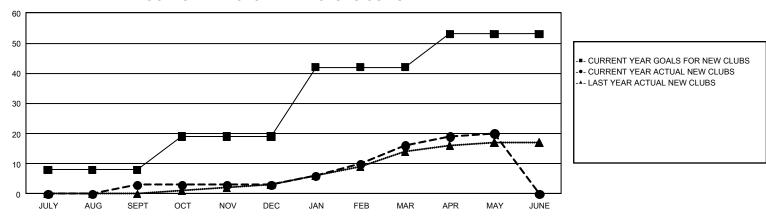

## GOALS AND ACTUAL NEW CLUBS CUMULATIVE

GOALS AND ACTUAL MEMBERS CUMULATIVE

| -•- MEMBE  | R GROWTH NET | UAL        |  |
|------------|--------------|------------|--|
| -▲- LAST Y | EAR MEMBERSH | IIP ACTUAL |  |
|            |              |            |  |
|            |              |            |  |

## REPORT DOES NOT INCLUDE CLUBS IN UNDISTRICTED AREAS.

| Clubs                 |               |           |               | Members               |                           |                         |                                                    |
|-----------------------|---------------|-----------|---------------|-----------------------|---------------------------|-------------------------|----------------------------------------------------|
| RESULTS FOR 2023-2024 |               |           |               | RESULTS FOR 2023-2024 |                           |                         |                                                    |
| QUARTER               | NEW CLUB GOAL | NEW CLUBS | DROPPED CLUBS | QUARTER               | MEMBER GROWTH<br>NET GOAL | MEMBER GROWTH<br>ACTUAL | DROPPED<br>MEMBERS ACTUAL<br>(including transfers) |
| JULY/AUG/SEPT         | 8             | 3         | 3             | JULY/AUG/SEPT         | 1,850                     | 2,926                   | 1,552                                              |
| OCT/NOV/DEC           | 11            | 0         | 9             | OCT/NOV/DEC           | 1,994                     | 1,269                   | 2,333                                              |
| JAN/FEB/MAR           | 23            | 13        | 2             | JAN/FEB/MAR           | 1,787                     | 2,211                   | 1,609                                              |
| APR/MAY/JUNE          | 11            | 4         | 7             | APR/MAY/JUNE          | 1,271                     | 1,143                   | 1,584                                              |