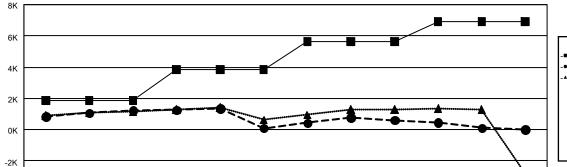

## GOALS AND ACTUAL NEW CLUBS CUMULATIVE

GOALS AND ACTUAL MEMBERS CUMULATIVE

| -•- MEMBE  | R GROWTH NET | UAL        |  |
|------------|--------------|------------|--|
| -▲- LAST Y | EAR MEMBERSH | IIP ACTUAL |  |
|            |              |            |  |
|            |              |            |  |

FEB

MAR

APR

MAY

JUNE

JAN

-4K

JULY

AUG

SEPT

ОСТ

NOV

DEC